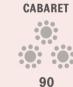

#### Annabel's

MAXIMUM CAPACITY

ROOM LENGTH 13m

ROOM WIDTH 7m

**ROOM HEIGHT** 3.5m