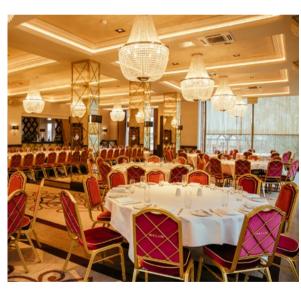

#### **Grand Ballroom**

MAXIMUM CAPACITY 200

**ROOM LENGTH** 13.7m

**ROOM WIDTH** 18.4m

**ROOM HEIGHT** 4m

### **Grand Ballroom Layout** (maximum numbers)