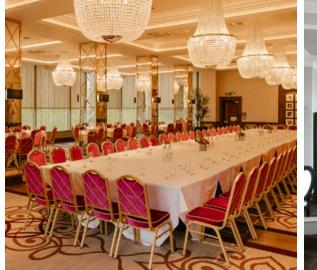

#### Annabel's

MAXIMUM CAPACITY

ROOM LENGTH 13m

ROOM WIDTH 7m

**ROOM HEIGHT** 3.5m