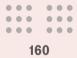

### **Grand Ballroom Layout** (maximum numbers)

#### **Grand Ballroom**

MAXIMUM CAPACITY 200

**ROOM LENGTH** 13.7m

**ROOM WIDTH** 18.4m

**ROOM HEIGHT** 4m