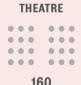

### **Grand Ballroom Layout** (maximum numbers)

#### **Grand Ballroom**

MAXIMUM CAPACITY 200

**ROOM LENGTH** 13.7m

**ROOM WIDTH** 18.4m

**ROOM HEIGHT** 4m